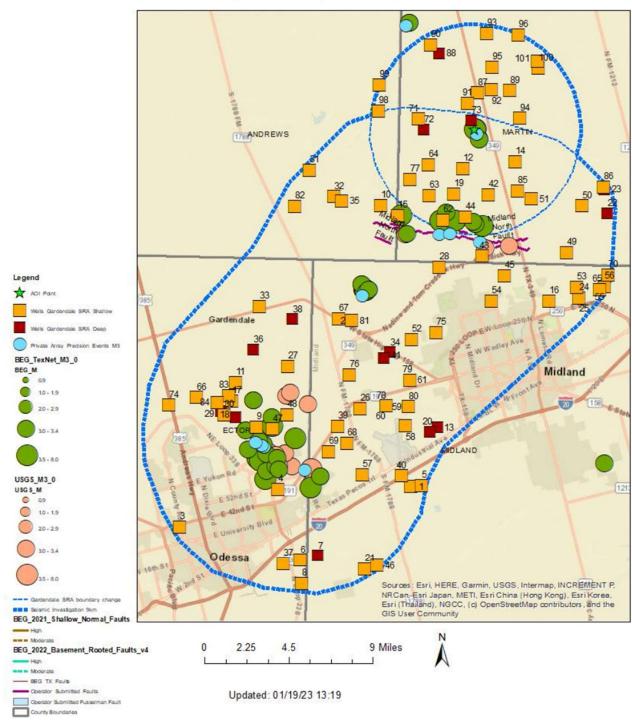

Figure 1: RRC Gardendale Seismic Response Area (SRA) Map

Gardendale Seismic Response Area (SRA)
USGS & BEG TexNet Earthquakes M>=3.0

Date Range: January 1, 2017, to December 21, 2022

Figure 2A: Permitted Shallow SWD Wells within Gardendale SRA

On December 19th, the Railroad Commission of Texas (RRC) acted by enlarging the existing Gardendale SRA to include a radial area of 9 kilometers (100 square miles) around the location of this earthquake, which has since been named the "Range Hill" Extension (Figure 1, Figure 2A, Figure 2B). As a result, 16 saltwater disposal well permits (15 shallow and one deep) have been added to the Gardendale SRA. The RRC requested that within the expanded Gardendale SRA:

- 1. Shut-in all deep SWD disposal.
  - In addition to previously shut-in deep disposal wells in the original Gardendale SRA, water disposal into the three deep disposal wells within 9km of the Range Hill event has been stopped. This action removes 120,000 bbls/day of deep disposal permitted volumes within the Range Hill extension, Mabee 3 SWD (Well 72), Mabee SWD 1 (Well 73) and Mabee 239 1SW (Well 88) (Figure 1, Figure 2B)
- 2. Support the RRC initiative to collect pressure data in disposal wells.
  - The OLRG will work toward establishing a Pressure Monitoring Plan that does not impact normal operations. The plan will consist of a combination of
    - Periodic Step-Rate Tests (SRT) and down-hole pressure gauges (DHPG) where possible to monitor reservoir pressure, and
    - Pulse tests between wells to quantify any pressure communication between shallow and deep reservoirs and to ascertain reservoir diffusivity and permeability anisotropy within the deep reservoirs. At present, operators are still assessing which wellbores may be available for gauges or tests. The Pressure Focus Group will work towards establishing the plan before the next quarterly engagement with the RRC (June 2023)