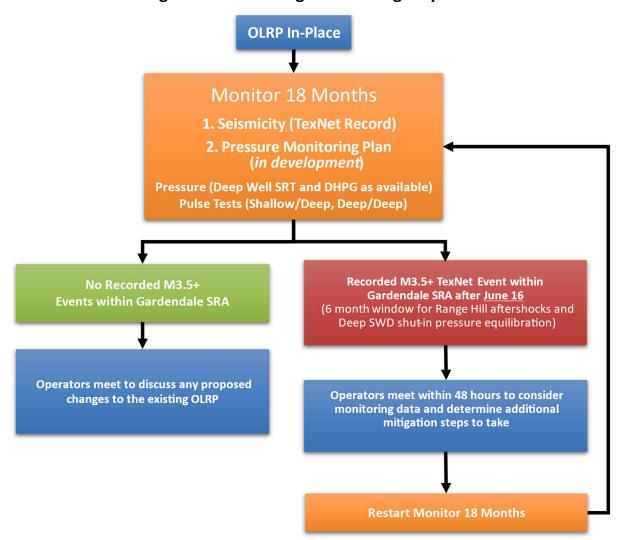

## **Response Action: Monitoring and Reporting**

The OLRG has made plans to monitor ongoing seismicity, take action if required, and to report back to the RRC every three months.

- Monitor seismicity within the Range Hill extension for 18 months.
   In line with the expectations of the RRC the OLRG will monitor for seismicity above M3.5 and quickly take mitigation actions should it occur (Figure 5).
  - If a >M3.5 earthquake occurs within six months of the Dec 16<sup>th</sup> Range Hill cluster, then the OLRG will meet within 48 hours. If the event is within the vicinity and considered to be an aftershock related to the Dec 16<sup>th</sup> event, then no additional action is needed.
  - If a >M3.5 earthquake occurs after 6 months (June 16, 2023) then the OLRG will meet within 48 hours to determine the type and extent of any additional mitigation steps. All mitigation actions will be based on TexNet "final" magnitude and location.
  - If no seismicity >M3.5 occurs within the SRA for 18 months, the OLRG will meet to discuss next steps.
- 2. Going forward, the OLRG will meet with the RRC every 3 months.