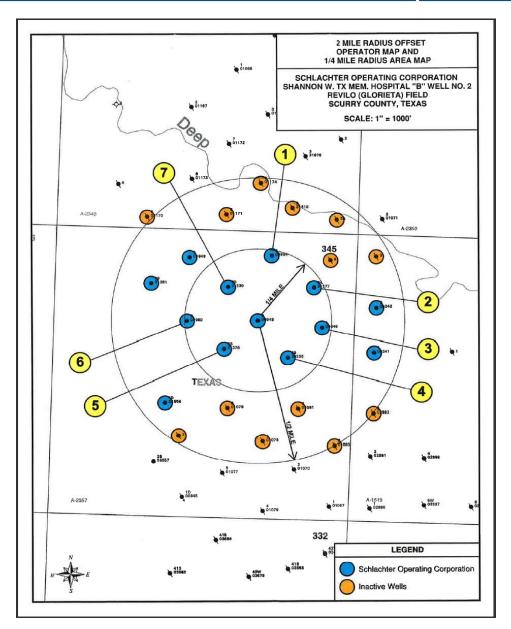

## Technical Review: AOR (1 of 4)

- Provide scaled map of ALL wells within ¼-mile radius of the subject well.
- Table of wells within AOR with:
  - Lease name and number
  - API and well numbers
  - Total depth and date drilled
  - Current status (producing, shut-in, P&A'd, etc)
  - Plugged wells, include plug date and W-3

## Technical Review: AOR (2 of 4)

## Technical Review: AOR (3 of 4)

#### 1/4 MILE RADIUS WELL TABULATION SCHLACHTER OPERATING CORPORATION SHANNON W. TX MEM. HOSPITAL "B" WELL NO. 2 REVILO (GLORIETA) FIELD SCURRY COUNTY, TEXAS

| MAP# | OPERATOR NAME<br>LEASE NAME & WELL #                                     | API #     | FIELD NAME         | DATE<br>DRILLED | TOTAL<br>DEPTH | STATUS                  |
|------|--------------------------------------------------------------------------|-----------|--------------------|-----------------|----------------|-------------------------|
| 1    | Schlachter Operating Corporation<br>Shannon W. TX Mem. Hospital "B" #5   | 415-00954 | Revilo (Glorieta)  | 06/21/57        | 2878           | On Schedule - Producing |
| 2    | Schlachter Operating Corporation<br>Shannon W. TX Mem. Hospital "B" #34  | 415-31377 | Revilo (Glorieta)  | 08/23/79        | 2914"          | On Schedule - Producing |
| 3    | Schlachter Operating Corporation<br>Shannon W. TX Mem. Hospital "B" #1   | 415-00946 | Revilo (Glorieta)  | 04/13/57        | 2893"          | On Schedule - Producing |
| 4    | Schlachter Operating Corporation<br>Shannon W. TX Mem. Hospital "B" #28  | 415-30296 | Revilo (Glorieta)  | 04/09/74        | 2845           | On Schedule - Producing |
| 5    | Schlachter Operating Corporation<br>Shannon W. TX Mem. Hospital "B" #35  | 415-31376 | Revilo (Glorieta)  | 08/29/79        | 2928           | On Schedule - Producing |
| 6    | Schlachter Operating Corporation<br>Shannon W. TX Mem. Hospital "B" #9   | 415-00960 | Revillo (Glorieta) | 07/18/57        | 2907           | On Schedule - Producing |
| 7    | Schlachter Operating Corporation<br>Shannon W. TX Mern. Hospital "B" #30 | 415-31330 | Revilo (Glorieta)  | 04/12/79        | 2900'          | On Schedule - Producing |
|      |                                                                          |           |                    |                 |                |                         |

### Technical Review: AOR (4 of 4)

0 4

Wichita County, Torns.

12 RAILROAD COMMISSION OF TEXAS FORM W-3 Rev. 10/78 OIL AND GAS DIVISION FILE IN DUPLICATE WITH DISTRICT OFFICE OF DISTRICT IN WHICH Number 05685 WELL IS LOCATED WITHIN THIRTY DAYS AFTER PLUGGING 2. FIELD NAME (as per RRC Records) 50 Wichita County Regular J. W. Stringer 6a. Original Form W-1 Filed in Name of: Texaco Inc. Producers Oil Company Wichita Permit Issued N/A P. O. Box 1270 Midland, TX 79702 5. Location of Well, Relative to Nearest Lease Boundaries 1360 Feet From East Line and 620 Feet From of Lease on which this Well is Located Court Vivia 1 U Street Prom South Line of the J. W. Stringer